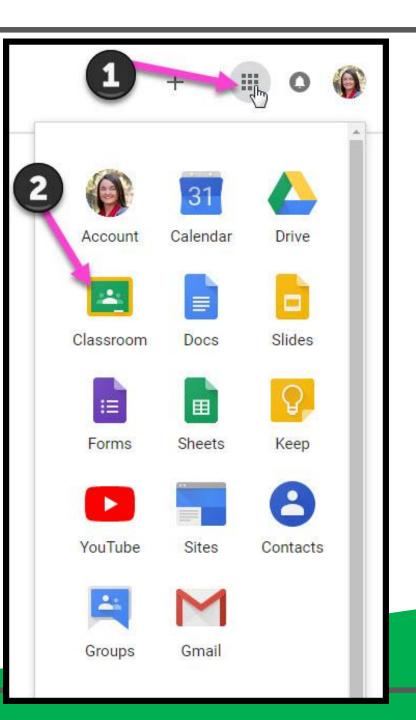

|
| bratton@opsb.info   | ~    |
| Enter your password |      |
| Forgot password?    | NEXT |
|                     |      |
| Click on Next       |      |
|                     |      |
|                     |      |

Type in your child's Google Email address & click "next."

| Hi Tanya<br>bratton@opsb.info | ~    |
|-------------------------------|------|
| Enter your password           |      |
| Forgot password?              | NEXT |
| Click on Next                 |      |





#### **NOW YOU'LL SEE** that you are signed in to your Google Apps for Education account!



Click on the 9 squares (Waffle/Rubik's Cube) icon in the top right hand corner to see the Google Suite of Products!





### Navigating Classroom



#### Click on the waffle button and then the Google Classroom icon.



#### Navigating Classroom



## Click on the class you wish to view.



### Navigating Classroom

- High Interest for Parents







## **GOOGLE APPS** allow you to edit Google assignments from any device that is connected to the internet!





## OUESTIONS?





Slide Templates from slidehood.com & SlidesCarnival. Presentation created by Tanya Bratton, M. Ed.