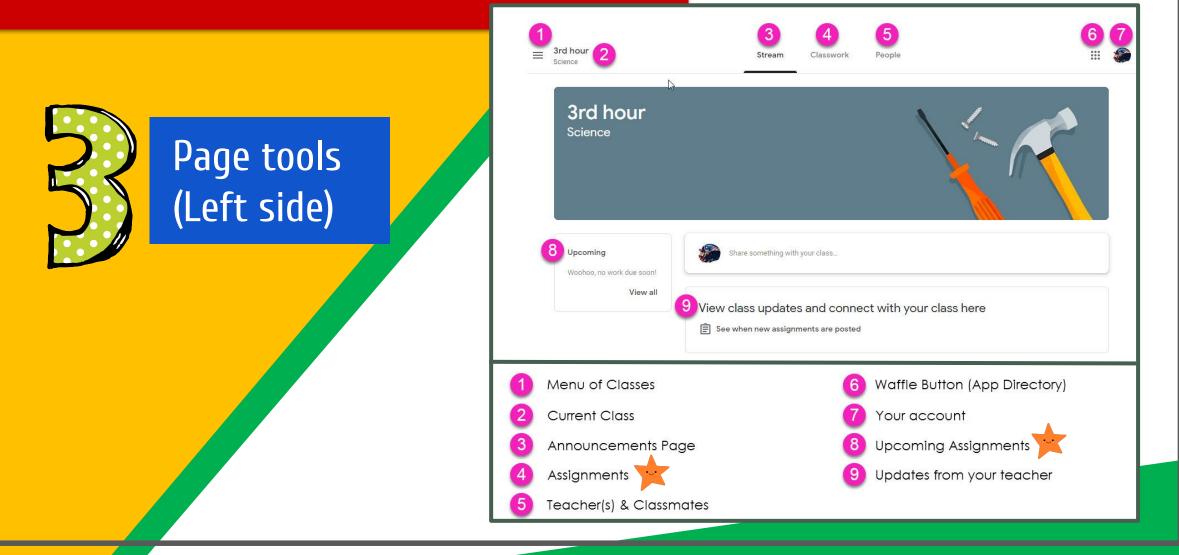

#### **NOW YOU'LL SEE** that you are signed in to your Google Apps for Education account!

Click on the 9 squares (Waffle/Rubik's Cube) icon in the top right hand corner to see the Google Suite of Products!

### Navigating Classroom

- High Interest for Parents