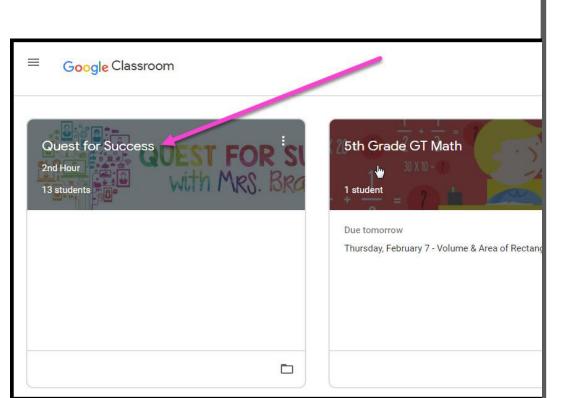

password?    | NEXT |
|                     |      |
| Click on Next       |      |
|                     |      |
|                     |      |

Type in your child's Google Email address & click "next."

| Hi Tanya<br>bratton@opsb.info | ~    |
|-------------------------------|------|
| Enter your password           |      |
| Forgot password?              | NEXT |
| Click on Next                 |      |





#### **NOW YOU'LL SEE** that you are signed in to your Google Apps for Education account!



Click on the 9 squares (Waffle/Rubik's Cube) icon in the top right hand corner to see the Google Suite of Products!





### Navigating Classroom



#### Click on the waffle button and then the Google Classroom icon.



#### Navigating Classroom



## Click on the class you wish to view.



### Navigating Classroom

- High Interest for Parents







## **GOOGLE APPS** allow you to edit Google assignments from any device that is connected to the internet!





## OUESTIONS?





Slide Templates from slidehood.com & SlidesCarnival. Presentation created by Tanya Bratton, M. Ed.